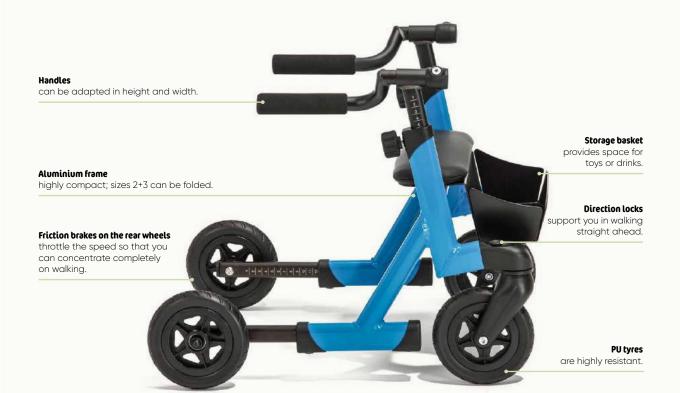

## I am your anterior walking aid, and will assist you in your very first attempts

**to walk.** I can hardly wait to start off with you! I will support your balance and simultaneously train your torso musculature. You can adapt my wheelbase to suit: if you adjust it so that it is somewhat shorter, I become highly manoeuvrable and you can move me better. I give you more security and support with a long wheelbase. If you find it hard to walk in a straight line, I am happy to assist you with my direction locks.