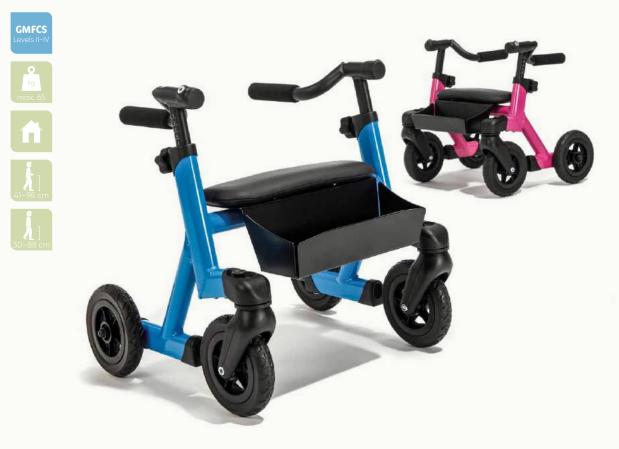

## I am your anterior walking aid, and will assist you in your very first attempts

**to walk.** I can hardly wait to start off with you! I will support your balance and simultaneously train your torso musculature. You can adapt my wheelbase to suit: if you adjust it so that it is somewhat shorter, I become highly manoeuvrable and you can move me better. I give you more security and support with a long wheelbase. If you find it hard to walk in a straight line, I am happy to assist you with my direction locks.