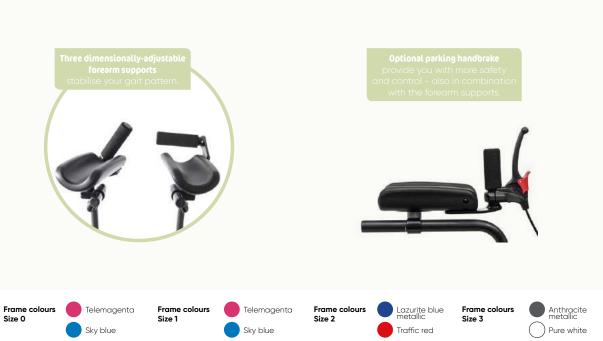

| Data                                | Size 0        | Size 1     | Size 2     | Size 3     |
|-------------------------------------|---------------|------------|------------|------------|
| Handle height                       | 30 - 47 cm    | 38 - 59 cm | 53 - 75 cm | 63 - 88 cm |
| Height of forearm rests             | 41 - 58 cm    | 49 - 70 cm | 63 - 85 cm | 73 - 98 cm |
| Handle spacing                      | 18 - 32 cm    | 22 - 36 cm | 30 - 44 cm | 36 - 50 cm |
| Seat height                         | 25 cm         | 30 cm      | 45 cm      | 45 cm      |
| Total width                         | 44 cm         | 48 cm      | 62 cm      | 71 cm      |
| Total length                        | 36.5 cm       | 42.5 cm    | 57.5 cm    | 61 cm      |
| Total length (telescopic wheelbase) | 39 - 47 cm    | 45 - 55 cm | 60 - 74 cm | 65 - 79 cm |
| max. load                           | 20 kg         | 30 kg      | 50 kg      | 65 kg      |
| Weight                              | 4.2 kg        | 5 kg       | 7.4 kg     | 9.1 kg     |
| HMV No.                             | 10.46.02.3049 |            |            |            |