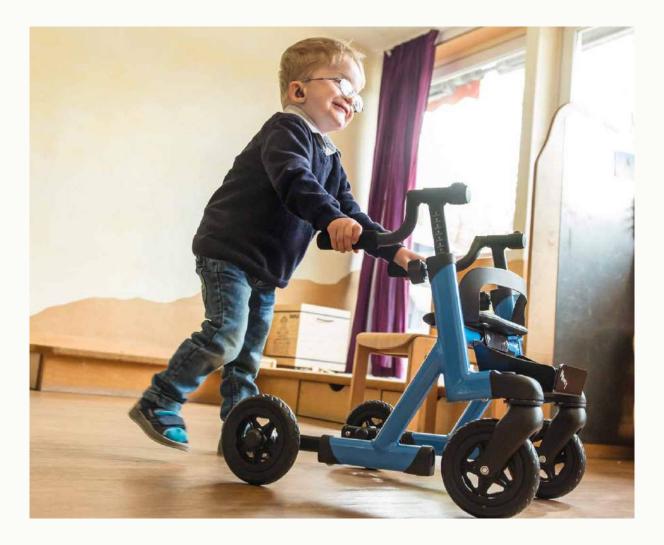

## I am your anterior walking aid, and will assist you in your very first attempts

**to walk.** I can hardly wait to start off with you! I will support your balance and simultaneously train your torso musculature. You can adapt my wheelbase to suit: if you adjust it so that it is somewhat shorter, I become highly manoeuvrable and you can move me better. I give you more security and support with a long wheelbase. If you find it hard to walk in a straight line, I am happy to assist you with my direction locks.