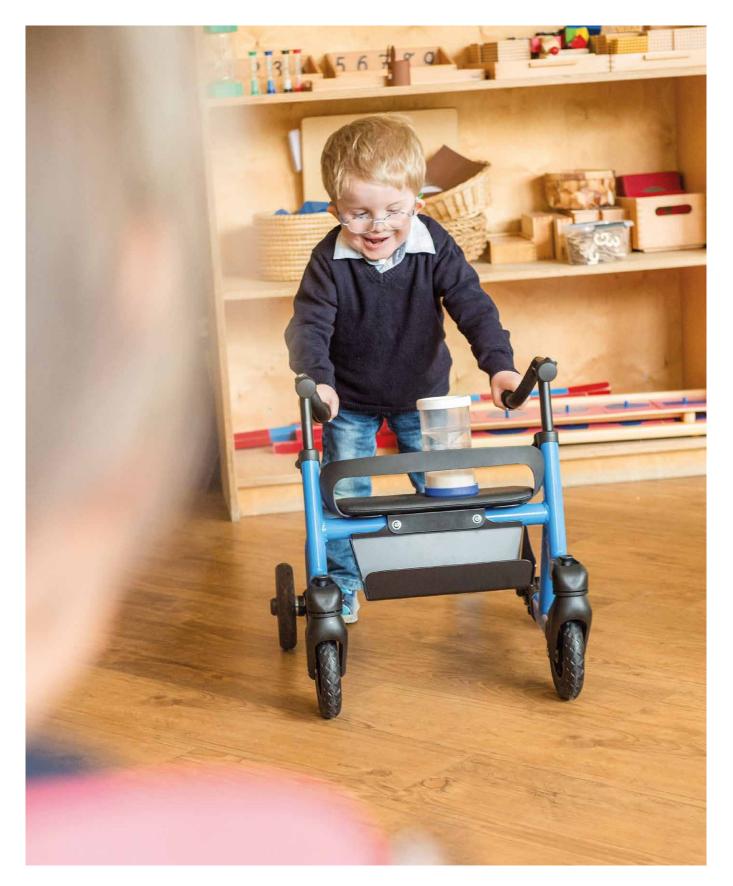

## I am your anterior walking aid, and will assist you in your very first attempts

**to walk.** I can hardly wait to start off with you! I will support your balance and simultaneously train your torso musculature. You can adapt my wheelbase to suit: if you adjust it so that it is somewhat shorter, I become highly manoeuvrable and you can move me better. I give you more security and support with a long wheelbase. If you find it hard to walk in a straight line, I am happy to assist you with my direction locks.