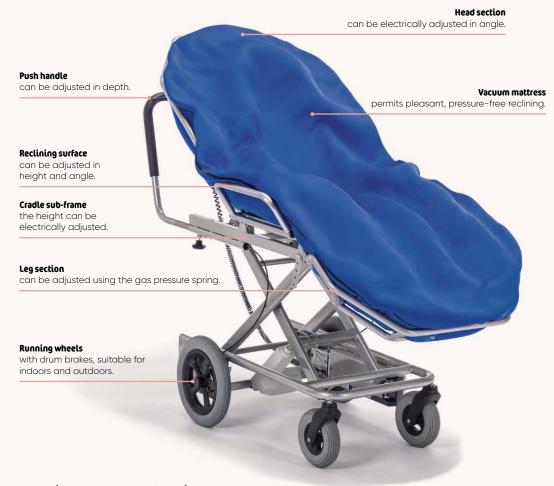

## I am your highly supportive, adjustable,

**mobile aid.** I will make things as comfortable for you as I can. Using the vacuum matress with eletric pump you can always lie perfectly secure without pressure or pain. I am also really easy to operate. My reclining surface can be electrically adjusted in height, as can the angle adjustment of my head section. I can even enable you to sit! My leg section is moved using a gas pressure spring. Did you know that I am very easy to turn and to push? This means that you can be moved around.