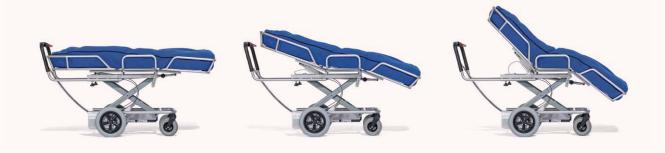

## I am your highly supportive, adjustable,

**mobile aid.** I will make things as comfortable for you as I can. Using the vacuum matress with eletric pump you can always lie perfectly secure without pressure or pain. I am also really easy to operate. My reclining surface can be electrically adjusted in height, as can the angle adjustment of my head section. I can even enable you to sit! My leg section is moved using a gas pressure spring. Did you know that I am very easy to turn and to push? This means that you can be moved around.

You can recline on me, but also sit comfortably too so that you can always have an overview of the world around you.

| Data on tina.                       | Three-section cradle system | Single-section cradle system |  |
|-------------------------------------|-----------------------------|------------------------------|--|
| Height of cradle support from floor | 53-79cm                     |                              |  |
| Adjustable back angle               | 0° - 50°                    | -                            |  |
| Seat angle is steplessly adjustable | 0° – 18°                    | -                            |  |
| Adjustable foot angle               | 0° - 50°                    | -                            |  |
| Tilt angle reclining surface        | -                           | 0° - 20°                     |  |
| Length of cradle support            | -                           | 95 cm                        |  |
| Base frame width                    | 64 cm                       |                              |  |
| max. load                           | 100 kg                      |                              |  |
| Weight                              | 44kg                        |                              |  |