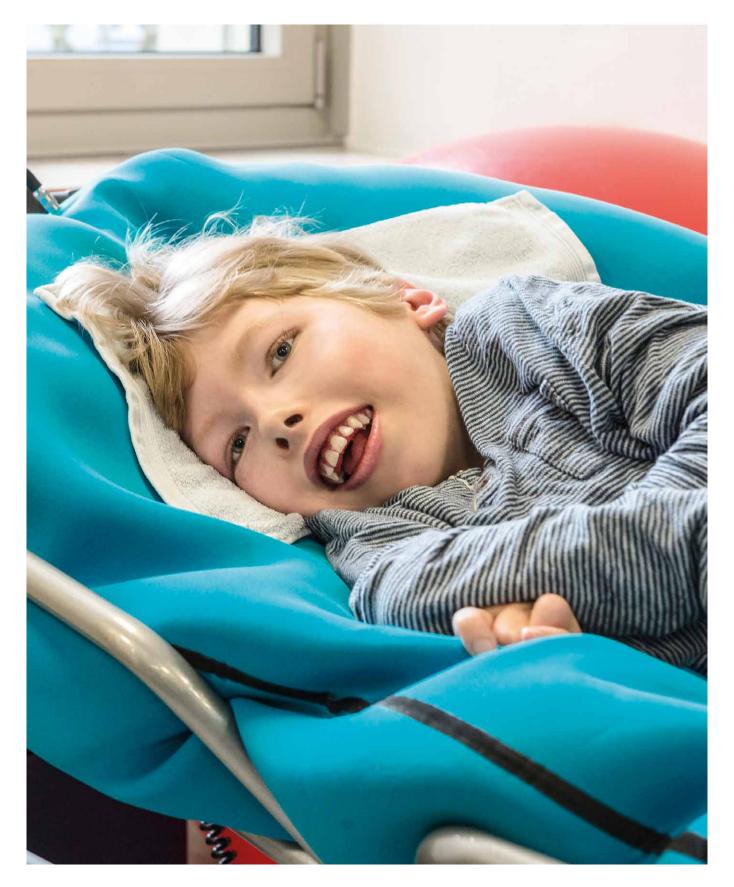

## I am your highly supportive, adjustable,

**mobile aid.** I will make things as comfortable for you as I can. Using the vacuum matress with eletric pump you can always lie perfectly secure without pressure or pain. I am also really easy to operate. My reclining surface can be electrically adjusted in height, as can the angle adjustment of my head section. I can even enable you to sit! My leg section is moved using a gas pressure spring. Did you know that I am very easy to turn and to push? This means that you can be moved around.

You can recline on me, but also sit comfortably too so that you can always have an overview of the world around you.

| Data on tina.                       | Three-section cradle system | Single-section cradle system |  |
|-------------------------------------|-----------------------------|------------------------------|--|
| Height of cradle support from floor | 53-79cm                     |                              |  |
| Adjustable back angle               | 0° - 50°                    | -                            |  |
| Seat angle is steplessly adjustable | 0° – 18°                    | -                            |  |
| Adjustable foot angle               | 0° - 50°                    | -                            |  |
| Tilt angle reclining surface        | -                           | 0° - 20°                     |  |
| Length of cradle support            | -                           | 95 cm                        |  |
| Base frame width                    | 64 cm                       |                              |  |
| max. load                           | 100 kg                      |                              |  |
| Weight                              | 44kg                        |                              |  |