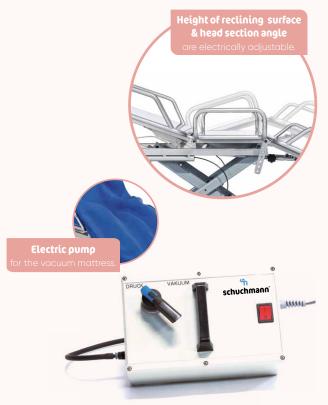

## I am your highly supportive, adjustable,

**mobile aid.** I will make things as comfortable for you as I can. Using the vacuum matress with eletric pump you can always lie perfectly secure without pressure or pain. I am also really easy to operate. My reclining surface can be electrically adjusted in height, as can the angle adjustment of my head section. I can even enable you to sit! My leg section is moved using a gas pressure spring. Did you know that I am very easy to turn and to push? This means that you can be moved around.