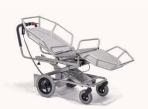

## tina.

## Always recline correctly.

## I am your highly supportive, adjustable,

**mobile aid.** I will make things as comfortable for you as I can. Using the vacuum matress with eletric pump you can always lie perfectly secure without pressure or pain. I am also really easy to operate. My reclining surface can be electrically adjusted in height, as can the angle adjustment of my head section. I can even enable you to sit! My leg section is moved using a gas pressure spring. Did you know that I am very easy to turn and to push? This means that you can be moved around.

You can recline on me, but also sit comfortably too so that you can always have an overview of the world around you.

| Data on tina.                       | Three-section cradle system | Single-section cradle system |  |
|-------------------------------------|-----------------------------|------------------------------|--|
| Height of cradle support from floor | 53-79cm                     |                              |  |
| Adjustable back angle               | 0° - 50°                    | -                            |  |
| Seat angle is steplessly adjustable | 0° – 18°                    | -                            |  |
| Adjustable foot angle               | 0° - 50°                    | -                            |  |
| Tilt angle reclining surface        | -                           | 0° - 20°                     |  |
| Length of cradle support            | -                           | 95 cm                        |  |
| Base frame width                    | 64 cm                       |                              |  |
| max. load                           | 100 kg                      |                              |  |
| Weight                              | 44kg                        |                              |  |