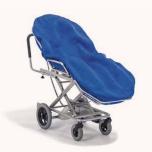

## tina.

## Always recline correctly.

## I am your highly supportive, adjustable,

**mobile aid.** I will make things as comfortable for you as I can. Using the vacuum matress with eletric pump you can always lie perfectly secure without pressure or pain. I am also really easy to operate. My reclining surface can be electrically adjusted in height, as can the angle adjustment of my head section. I can even enable you to sit! My leg section is moved using a gas pressure spring. Did you know that I am very easy to turn and to push? This means that you can be moved around.

You can recline on me, but also sit comfortably too so that you can always have an overview of the world around you.

| Data on tina.                       | Three-section cradle system | Single-section cradle system |  |
|-------------------------------------|-----------------------------|------------------------------|--|
| Height of cradle support from floor | 53-79cm                     |                              |  |
| Adjustable back angle               | 0° - 50°                    | -                            |  |
| Seat angle is steplessly adjustable | 0° – 18°                    | -                            |  |
| Adjustable foot angle               | 0° - 50°                    | -                            |  |
| Tilt angle reclining surface        | -                           | 0° - 20°                     |  |
| Length of cradle support            | -                           | 95 cm                        |  |
| Base frame width                    | 64 cm                       |                              |  |
| max. load                           | 100 kg                      |                              |  |
| Weight                              | 44kg                        |                              |  |