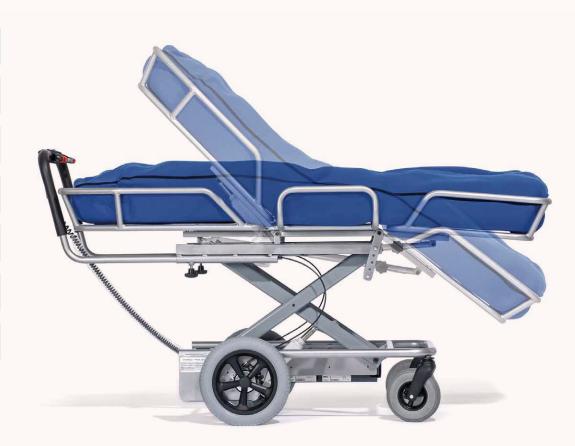

## I am your highly supportive, adjustable,

**mobile aid.** I will make things as comfortable for you as I can. Using the vacuum matress with eletric pump you can always lie perfectly secure without pressure or pain. I am also really easy to operate. My reclining surface can be electrically adjusted in height, as can the angle adjustment of my head section. I can even enable you to sit! My leg section is moved using a gas pressure spring. Did you know that I am very easy to turn and to push? This means that you can be moved around.

You can recline on me, but also sit comfortably too so that you can always have an overview of the world around you.

| Data on tina.                       | Three-section cradle system | Single-section cradle system |  |
|-------------------------------------|-----------------------------|------------------------------|--|
| Height of cradle support from floor | 53-79cm                     |                              |  |
| Adjustable back angle               | 0° - 50°                    | -                            |  |
| Seat angle is steplessly adjustable | 0° – 18°                    | -                            |  |
| Adjustable foot angle               | 0° - 50°                    | -                            |  |
| Tilt angle reclining surface        | -                           | 0° - 20°                     |  |
| Length of cradle support            | -                           | 95 cm                        |  |
| Base frame width                    | 64 cm                       |                              |  |
| max. load                           | 100 kg                      |                              |  |
| Weight                              | 44kg                        |                              |  |