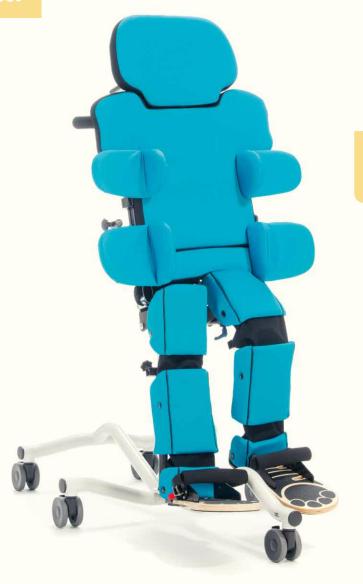

## Positions you well.

I am your height adjustable supine **standing frame.** With me, your transfer from the lying to the standing position is safe and comfortable - even if you are not actively involved. With my various adjustment options, I adapt very precisely to your specific body shape - from head to toe. Regular standing has a positive effect on your body structures and functions and promotes your activities. In doing so, I support you and at the same time offer you security. With me you have a new perspective - you can be at eye-level with your friends and can be moved around. This makes participation in different situations and environments during standing possible and enjoyable.