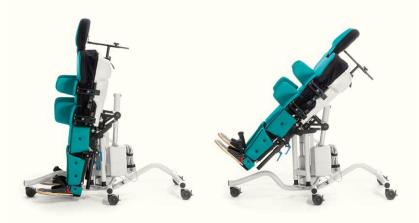

## Positions you well.

I am your height adjustable supine **standing frame.** With me, your transfer from the lying to the standing position is safe and comfortable - even if you are not actively involved. With my various adjustment options, I adapt very precisely to your specific body shape - from head to toe. Regular standing has a positive effect on your body structures and functions and promotes your activities. In doing so, I support you and at the same time offer you security. With me you have a new perspective - you can be at eye-level with your friends and can be moved around. This makes participation in different situations and environments during standing possible and enjoyable.

#### Height adjustment is easily done via motor or with gas pressure spring support.

You can also easily adjust my height and angle. So nothing stands in the way of playing with my friends.

#### Headrest with adjustable side guide

is flexible, adaptable, practical and offers great therapeutic benefits.

#### Flexible knee positioners (FKP)

are individually three-dimensionally adjustable. Length-adjustable contact straps adapt optimally to the shape of the knee.

# An optimal foot position is achieved by individually adjustable 3D footrests. These can be lowered to the floor.