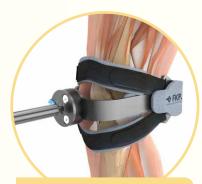

#### Flexible knee positioners (FKP)

are individually three-dimensionally adjustable. Length-adjustable contact straps adapt optimally to the shape of the knee.