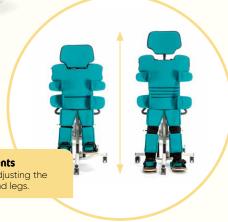

#### Height adjustment is easily done via motor or with gas pressure spring support.

You can also easily adjust my height and angle. So nothing stands in the way of playing with my friends.