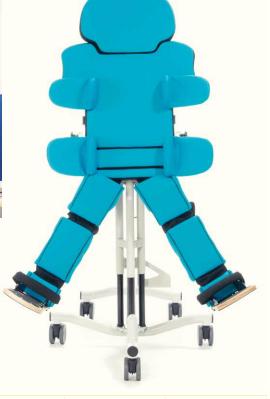

#### Headrest with adjustable side guide

is flexible, adaptable, practical and offers great therapeutic benefits.

#### Flexible knee positioners (FKP)

are individually three-dimensionally adjustable. Length-adjustable contact straps adapt optimally to the shape of the knee.

# An optimal foot position is achieved by individually adjustable 3D footrests. These can be lowered to the floor.

## **Precise abduction of the legs** is possible from 0-30° via adjusting screw.

| Data                                |                         | Size 1               | Size 2           | Size 3           | Size 4            |
|-------------------------------------|-------------------------|----------------------|------------------|------------------|-------------------|
| Body size                           |                         | 75 - 115 cm          | 100 - 135 cm     | 120 - 160 cm     | 145 - 185 cm      |
| Pack                                | Hip/thorax width        | 14 - 27 cm           | 17 - 31cm        | 20 - 37 cm       | 27 - 46 cm        |
| Back                                | Length of lying surface | 30,5 - 43 cm         | 38 - 48 cm       | 49 - 61 cm       | 58-69cm           |
| Legs                                | Sole to knee            | 20,5 - 30,5 cm       | 27,5 -37 cm      | 32,5-45cm        | 42 - 54 cm        |
|                                     | Knee to crotch          | 12 - 18,5 cm         | 16,5 -24cm       | 20 - 29,5 cm     | 24,5 - 34 cm      |
|                                     | Knee angle              | 0°-65°               |                  |                  |                   |
|                                     | Hip angle               | 0° - 45°             |                  |                  |                   |
|                                     | Abduction               | 0°-30°               |                  |                  |                   |
|                                     | Level compensation      | 0-5cm                |                  |                  |                   |
|                                     | Equinus                 | 0°-20°               |                  |                  |                   |
| Feet                                | Flat foot               | 0°-15°               |                  |                  |                   |
|                                     | Rotation                | 0°-15° per direction |                  |                  |                   |
| Lying surface height (for transfer) |                         | 53,5 - 73,5 cm       | 60-85cm          | 71,5 - 93,5 cm   | 82,5 - 104,5 cm   |
| Tilt                                |                         | 0°-90°               |                  |                  |                   |
| Transport dimensions (L x W x H)    |                         | 95 x 51 x 75 cm      | 105 x 61 x 85 cm | 125 x 76 x 97 cm | 152 x 77 x 110 cm |
| max. load                           |                         | 30 kg                | 60 kg            | 80 kg            | 100 kg            |
| Weight                              |                         | 30 kg                | 35kg             | 80 kg            | 90 kg             |
| HMV-No.                             |                         | 28.29.02.1057        |                  |                  |                   |