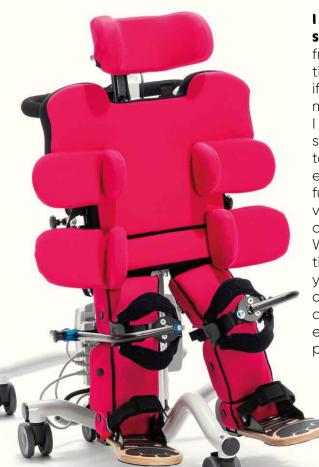

## Positions you well.

I am your height adjustable supine **standing frame.** With me, your transfer from the lying to the standing position is safe and comfortable - even if you are not actively involved. With my various adjustment options, I adapt very precisely to your specific body shape - from head to toe. Regular standing has a positive effect on your body structures and functions and promotes your activities. In doing so, I support you and at the same time offer you security. With me you have a new perspective - you can be at eye-level with your friends and can be moved around. This makes participation in different situations and environments during standing possible and enjoyable.

#### Height adjustment is easily done via motor or with gas pressure spring support.

You can also easily adjust my height and angle. So nothing stands in the way of playing with my friends.

#### Headrest with adjustable side guide

is flexible, adaptable, practical and offers great therapeutic benefits.

#### Flexible knee positioners (FKP)

are individually three-dimensionally adjustable. Length-adjustable contact straps adapt optimally to the shape of the knee.

# An optimal foot position is achieved by individually adjustable 3D footrests. These can be lowered to the floor.

## **Precise abduction of the legs** is possible from 0-30° via adjusting screw.

| Data                                |                         | Size 1               | Size 2           | Size 3           | Size 4            |
|-------------------------------------|-------------------------|----------------------|------------------|------------------|-------------------|
| Body size                           |                         | 75 - 115 cm          | 100 - 135 cm     | 120 - 160 cm     | 145 - 185 cm      |
| Pack                                | Hip/thorax width        | 14 - 27 cm           | 17 - 31cm        | 20 - 37 cm       | 27 - 46 cm        |
| Back                                | Length of lying surface | 30,5 - 43 cm         | 38 - 48 cm       | 49 - 61 cm       | 58-69cm           |
| Legs                                | Sole to knee            | 20,5 - 30,5 cm       | 27,5 -37 cm      | 32,5-45cm        | 42 - 54 cm        |
|                                     | Knee to crotch          | 12 - 18,5 cm         | 16,5 -24cm       | 20 - 29,5 cm     | 24,5 - 34 cm      |
|                                     | Knee angle              | 0°-65°               |                  |                  |                   |
|                                     | Hip angle               | 0° - 45°             |                  |                  |                   |
|                                     | Abduction               | 0°-30°               |                  |                  |                   |
|                                     | Level compensation      | 0-5cm                |                  |                  |                   |
|                                     | Equinus                 | 0°-20°               |                  |                  |                   |
| Feet                                | Flat foot               | 0°-15°               |                  |                  |                   |
|                                     | Rotation                | 0°-15° per direction |                  |                  |                   |
| Lying surface height (for transfer) |                         | 53,5 - 73,5 cm       | 60-85cm          | 71,5 - 93,5 cm   | 82,5 - 104,5 cm   |
| Tilt                                |                         | 0°-90°               |                  |                  |                   |
| Transport dimensions (L x W x H)    |                         | 95 x 51 x 75 cm      | 105 x 61 x 85 cm | 125 x 76 x 97 cm | 152 x 77 x 110 cm |
| max. load                           |                         | 30 kg                | 60 kg            | 80 kg            | 100 kg            |
| Weight                              |                         | 30 kg                | 35kg             | 80 kg            | 90 kg             |
| HMV-No.                             |                         | 28.29.02.1057        |                  |                  |                   |