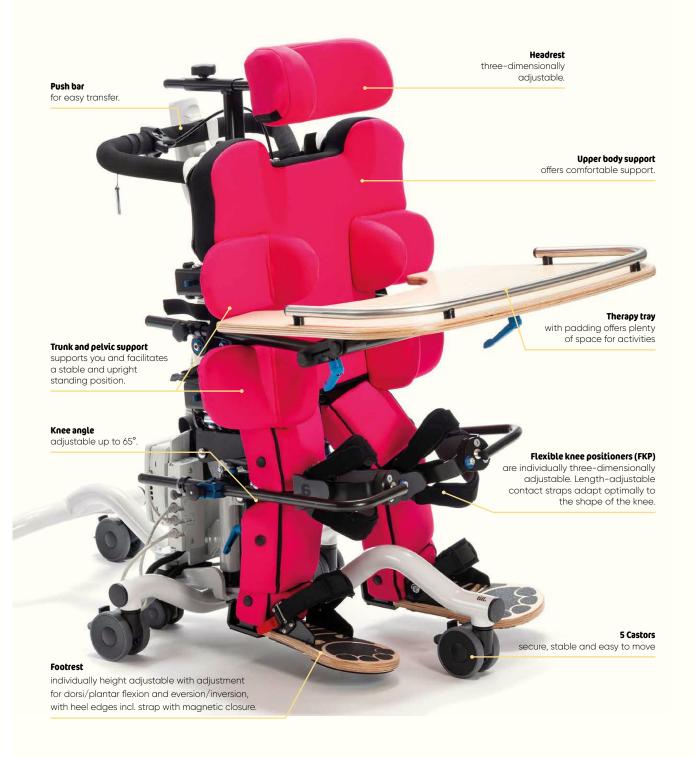

#### Headrest with adjustable side guide

is flexible, adaptable, practical and offers great therapeutic benefits.

#### Flexible knee positioners (FKP)

are individually three-dimensionally adjustable. Length-adjustable contact straps adapt optimally to the shape of the knee.

# An optimal foot position is achieved by individually adjustable 3D footrests. These can be lowered to the floor.

## **Precise abduction of the legs** is possible from 0-30° via adjusting screw.

| Data                                |                         | Size 1               | Size 2           | Size 3           | Size 4            |
|-------------------------------------|-------------------------|----------------------|------------------|------------------|-------------------|
| Body size                           |                         | 75 - 115 cm          | 100 - 135 cm     | 120 - 160 cm     | 145 - 185 cm      |
| Pack                                | Hip/thorax width        | 14 - 27 cm           | 17 - 31cm        | 20 - 37 cm       | 27 - 46 cm        |
| Back                                | Length of lying surface | 30,5 - 43 cm         | 38 - 48 cm       | 49 - 61 cm       | 58-69cm           |
| Legs                                | Sole to knee            | 20,5 - 30,5 cm       | 27,5 -37 cm      | 32,5-45cm        | 42 - 54 cm        |
|                                     | Knee to crotch          | 12 - 18,5 cm         | 16,5 -24cm       | 20 - 29,5 cm     | 24,5 - 34 cm      |
|                                     | Knee angle              | 0°-65°               |                  |                  |                   |
|                                     | Hip angle               | 0° - 45°             |                  |                  |                   |
|                                     | Abduction               | 0°-30°               |                  |                  |                   |
|                                     | Level compensation      | 0-5cm                |                  |                  |                   |
|                                     | Equinus                 | 0°-20°               |                  |                  |                   |
| Feet                                | Flat foot               | 0°-15°               |                  |                  |                   |
|                                     | Rotation                | 0°-15° per direction |                  |                  |                   |
| Lying surface height (for transfer) |                         | 53,5 - 73,5 cm       | 60-85cm          | 71,5 - 93,5 cm   | 82,5 - 104,5 cm   |
| Tilt                                |                         | 0°-90°               |                  |                  |                   |
| Transport dimensions (L x W x H)    |                         | 95 x 51 x 75 cm      | 105 x 61 x 85 cm | 125 x 76 x 97 cm | 152 x 77 x 110 cm |
| max. load                           |                         | 30 kg                | 60 kg            | 80 kg            | 100 kg            |
| Weight                              |                         | 30 kg                | 35kg             | 80 kg            | 90 kg             |
| HMV-No.                             |                         | 28.29.02.1057        |                  |                  |                   |