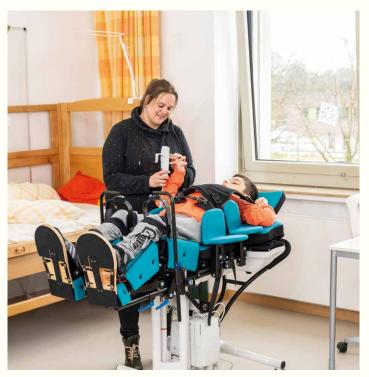

## Positions you well.

I am your height adjustable supine **standing frame.** With me, your transfer from the lying to the standing position is safe and comfortable - even if you are not actively involved. With my various adjustment options, I adapt very precisely to your specific body shape - from head to toe. Regular standing has a positive effect on your body structures and functions and promotes your activities. In doing so, I support you and at the same time offer you security. With me you have a new perspective - you can be at eye-level with your friends and can be moved around. This makes participation in different situations and environments during standing possible and enjoyable.

#### Height adjustment is easily done via motor or with gas pressure spring support.

You can also easily adjust my height and angle. So nothing stands in the way of playing with my friends.