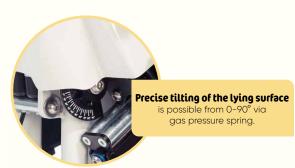

## **Precise abduction of the legs** is possible from 0-30° via adjusting screw.

| Data                                |                         | Size 1               | Size 2           | Size 3           | Size 4            |
|-------------------------------------|-------------------------|----------------------|------------------|------------------|-------------------|
| Body size                           |                         | 75 - 115 cm          | 100 - 135 cm     | 120 - 160 cm     | 145 - 185 cm      |
| Pack                                | Hip/thorax width        | 14 - 27 cm           | 17 - 31cm        | 20 - 37 cm       | 27 - 46 cm        |
| Back                                | Length of lying surface | 30,5 - 43 cm         | 38 - 48 cm       | 49 - 61 cm       | 58-69cm           |
| Legs                                | Sole to knee            | 20,5 - 30,5 cm       | 27,5 -37 cm      | 32,5-45cm        | 42 - 54 cm        |
|                                     | Knee to crotch          | 12 - 18,5 cm         | 16,5 -24cm       | 20 - 29,5 cm     | 24,5 - 34 cm      |
|                                     | Knee angle              | 0°-65°               |                  |                  |                   |
|                                     | Hip angle               | 0° - 45°             |                  |                  |                   |
|                                     | Abduction               | 0°-30°               |                  |                  |                   |
|                                     | Level compensation      | 0-5cm                |                  |                  |                   |
|                                     | Equinus                 | 0°-20°               |                  |                  |                   |
| Feet                                | Flat foot               | 0°-15°               |                  |                  |                   |
|                                     | Rotation                | 0°-15° per direction |                  |                  |                   |
| Lying surface height (for transfer) |                         | 53,5 - 73,5 cm       | 60-85cm          | 71,5 - 93,5 cm   | 82,5 - 104,5 cm   |
| Tilt                                |                         | 0°-90°               |                  |                  |                   |
| Transport dimensions (L x W x H)    |                         | 95 x 51 x 75 cm      | 105 x 61 x 85 cm | 125 x 76 x 97 cm | 152 x 77 x 110 cm |
| max. load                           |                         | 30 kg                | 60 kg            | 80 kg            | 100 kg            |
| Weight                              |                         | 30 kg                | 35kg             | 80 kg            | 90 kg             |
| HMV-No.                             |                         | 28.29.02.1057        |                  |                  |                   |