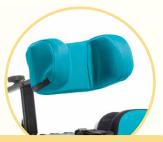

#### Headrest with adjustable side guide

is flexible, adaptable, practical and offers great therapeutic benefits.