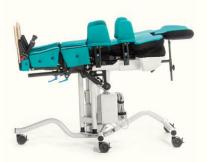

#### Height adjustment is easily done via motor or with gas pressure spring support.

You can also easily adjust my height and angle. So nothing stands in the way of playing with my friends.