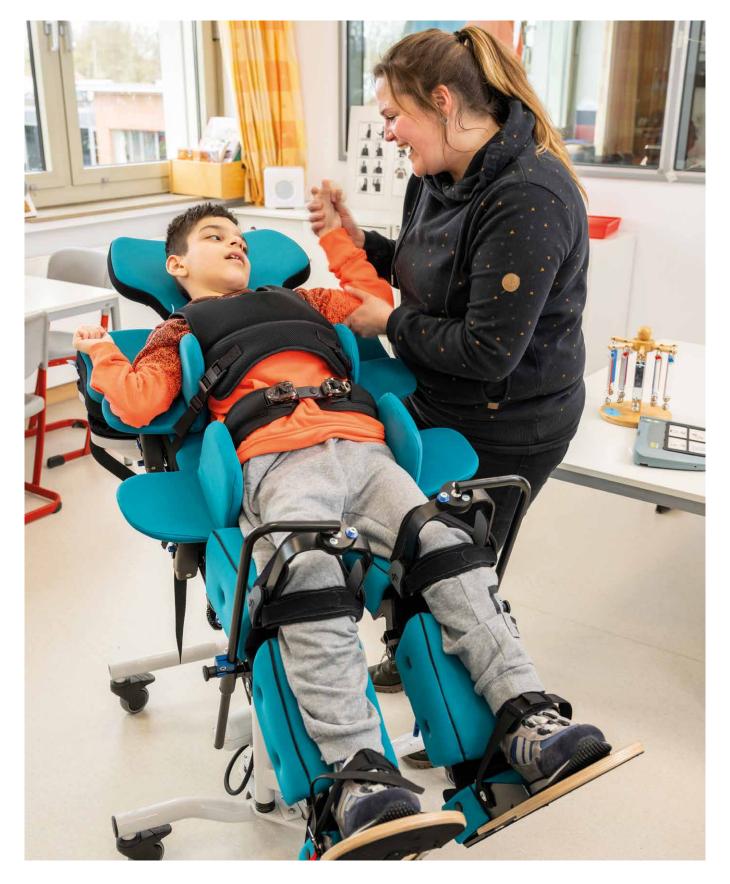

## Positions you well.

I am your height adjustable supine **standing frame.** With me, your transfer from the lying to the standing position is safe and comfortable - even if you are not actively involved. With my various adjustment options, I adapt very precisely to your specific body shape - from head to toe. Regular standing has a positive effect on your body structures and functions and promotes your activities. In doing so, I support you and at the same time offer you security. With me you have a new perspective - you can be at eye-level with your friends and can be moved around. This makes participation in different situations and environments during standing possible and enjoyable.