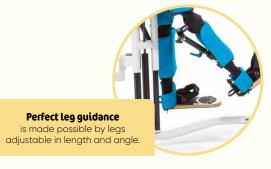

# An optimal foot position is achieved by individually adjustable 3D footrests. These can be lowered to the floor.