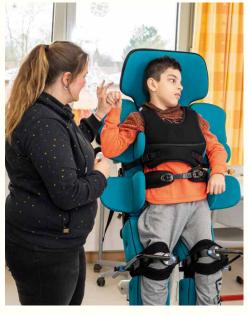

## Positions you well.

I am your height adjustable supine **standing frame.** With me, your transfer from the lying to the standing position is safe and comfortable - even if you are not actively involved. With my various adjustment options, I adapt very precisely to your specific body shape - from head to toe. Regular standing has a positive effect on your body structures and functions and promotes your activities. In doing so, I support you and at the same time offer you security. With me you have a new perspective - you can be at eye-level with your friends and can be moved around. This makes participation in different situations and environments during standing possible and enjoyable.